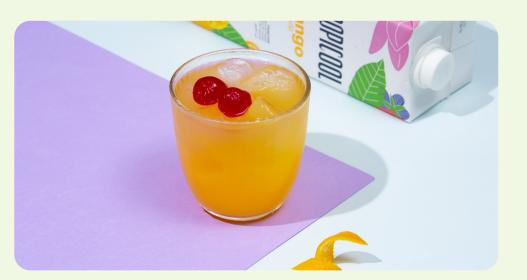

### Mango Collins

Ingredients 30ml Tropicool mango 50ml vodka 20ml lemon 20ml carbonated water 10ml simple syrup

#### Garnish

Collins cup Bahia orange peel Amarena cherry

#### **Preparation mode**

Make the drink mounted in the glass with plenty of ice. Mix well with the bailarina. Perfume and decorate with the garnish.