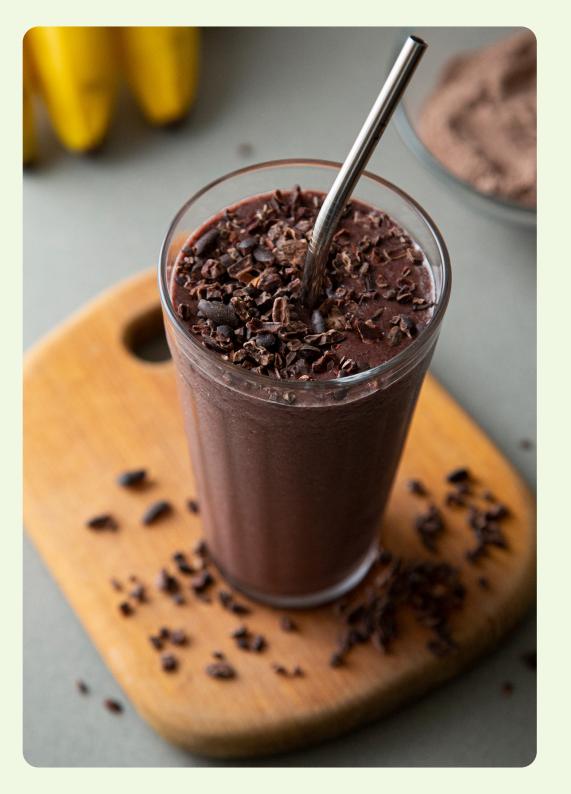

# Choco Blast

330 / 500 ml

#### Ingredients

120 / 200ml Tropicool açaí
80 / 150ml almond milk
50 / 100g frozen banana
10 / 20g chocolate whey protein
1 / 2 ice cubes
Cocoa Nibs (to decorate)