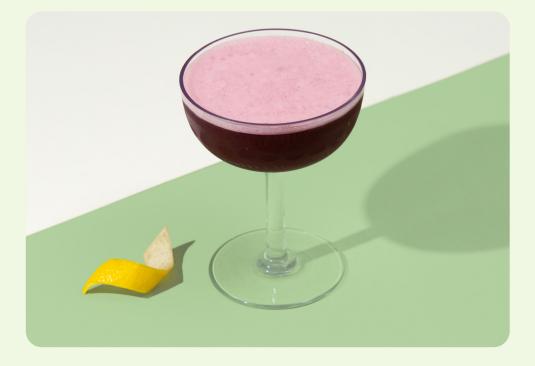

#### Ingredients

40ml Tropicool açaí 50ml vodka 20ml Triple Sec liquor 10ml lemon Garnish

cocktail glass lemon peel

#### **Preparation mode**

Vigorously mix the ingredients in the shaker with plenty of ice. Double strain the cup. Perfume and decorate with the garnish.