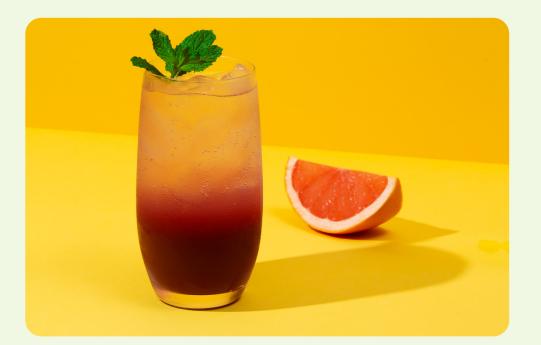

# Brazilian Flower

#### Ingredients

200ml Tropicool açaí 60ml white cachaça 20ml ginger syrup 20ml grapefruit juice 30ml orange juice

#### Garnish

low glass grapefruit peel basil branch

#### **Preparation mode**

Vigorously mx the ingredients in the shaker with plenty of ice. Double strain into a glass filled with ice. Perfume and decorate with the garnish