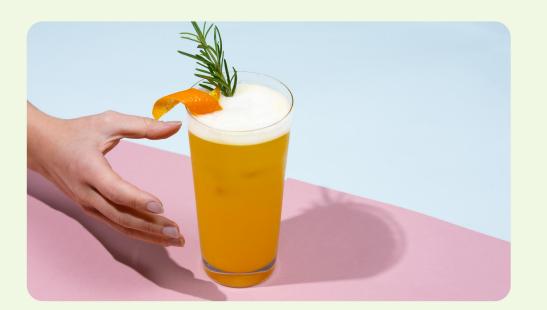

# Golden Rosemary

#### Ingredients

30ml Tropicool mango 60ml gin 30ml apple juice 20ml lemon 10ml simple syrup

#### Garnish

Collins cup Bahia orange peel rosemary branch

#### **Preparation mode**

Vigorously mix the ingredients in the shaker with plenty of ice. Double strain into a glass filled with ice. Perfume and decorate with the garnish.