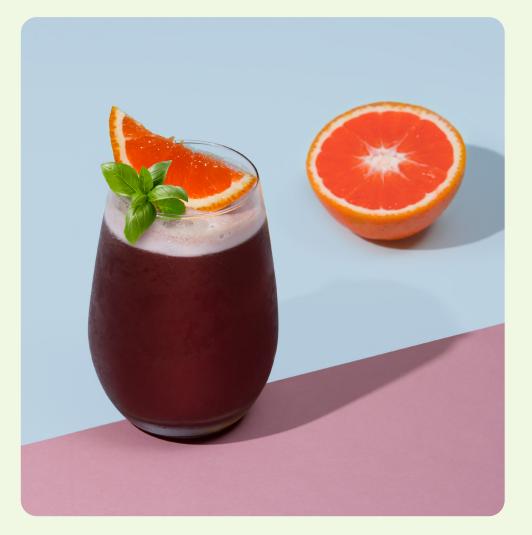

# Brazilian Flower

#### Ingredients

200ml Tropicool açaí 60ml white cachaça 20ml ginger syrup 20ml grapefruit juice 30ml orange juice

#### Garnish

low glass grapefruit peel basil branch

#### **Preparation mode**

Vigorously mx the ingredients in the shaker with plenty of ice. Double strain into a glass filled with ice. Perfume and decorate with the garnish