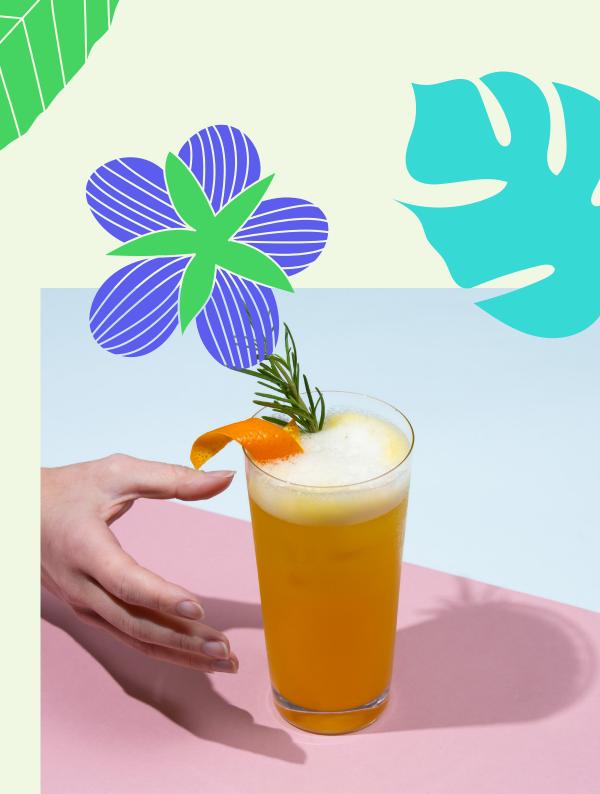

# Golden Rosemary

#### Ingredients

30ml Tropicool mango 60ml gin 30ml apple juice 20ml lemon 10ml simple syrup

#### Garnish

Collins cup Bahia orange peel rosemary branch

#### **Preparation mode**

Vigorously mix the ingredients in the shaker with plenty of ice. Double strain into a glass filled with ice. Perfume and decorate with the garnish.