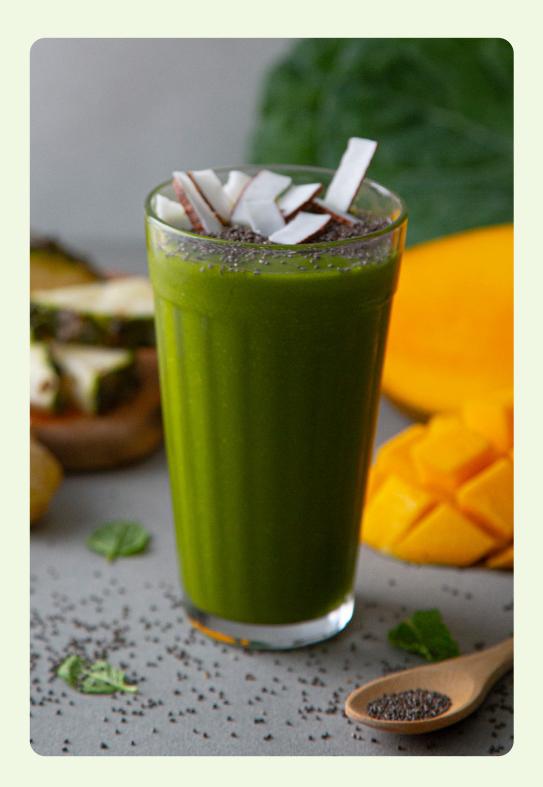

### **Greens** 330 / 500 ml

| Ingredients                 | 30/   |
|-----------------------------|-------|
| 100 / 130ml Tropicool mango | 1/2 / |
| 80 / 110ml coconut water    | 2/3   |
| 30 / 50g spinach            | 1/2i  |

#### 30 / 50g pineapple 1/2 / 1 ginger slice 2 / 3 mint leaves 1 / 2 ice cubes