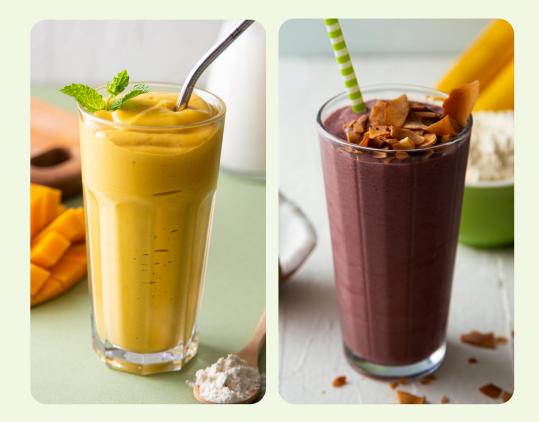

# Choco Blast

330 / 500 ml

#### Ingredients

120 / 200ml Tropicool açaí
80 / 150ml almond milk
50 / 100g frozen banana
10 / 20g chocolate whey protein
1 / 2 ice cubes
Cocoa Nibs (to decorate)

# Amazon Pump 330 / 500 ml

#### Ingredients

120 / 200ml Tropicool açaí
50 / 100ml coconut water
50 / 100g frozen banana
10 / 20g vanilla whey protein
1 / 2 ice cubes